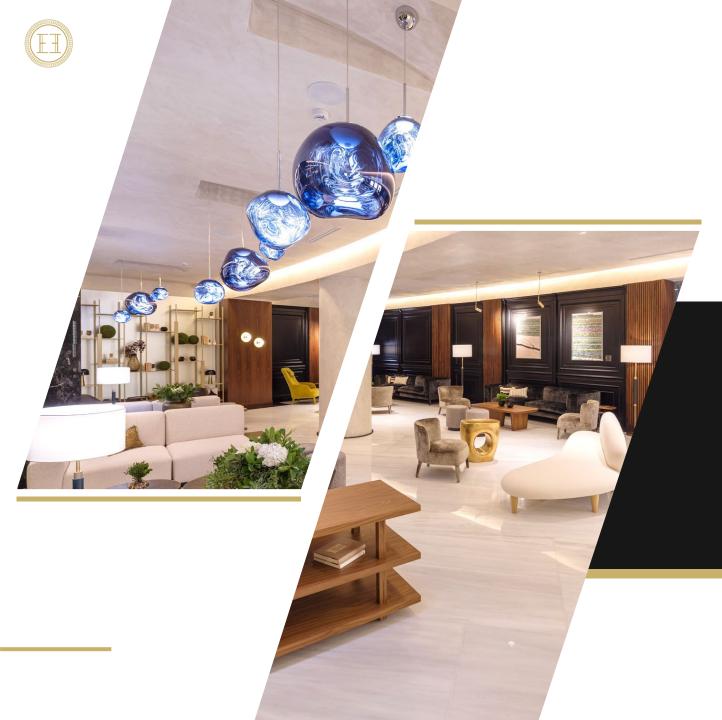

# Welcome to Electra Palace Thessaloniki

Experience Luxury in Thessaloniki

Electra Palace Thessaloniki is a hotel as legendary as its celebrated location. It stands on the impressive Aristotelous Square overlooking the sea and has been one of the city's most well recognized landmarks ever since its opening five decades ago. With international celebrities on the daily guest list, the hotel quickly became part of the city's inner scene.

Today Electra Palace reopens its gates following a complete makeover. Now it offers not just the opportunity to stay at the heart of the city, but also to enjoy a wide array of top-class amenities and sophisticated aesthetics, while experiencing the grandeur of an architectural masterpiece.







### Electra Palace Thessaloniki Location







## Electra Palace Thessaloniki

### **EXPLORE THE HOTEL**

- Rooms & Amenities
- Orizontes Roof Garden
- Meetings & Events

- Wellness & Fitness
- Sustainability
- Explore Near Area





## **Rooms & Amenities**

#### EXPLORE 138 ROOMS

All Rooms and Suites have their own unique aesthetic and style, with smart televisions, fast Wi-fi connections, efficient air conditioning and sound insulation so that you can fully enjoy your stay. Finally, all our bathrooms include complimentary cosmetic products from the world-famous Greek brand, Korres. Most rooms have magnificent views of the Thermaikos Gulf and the iconic landmark of Aristotelous Square, as well as the legendary Olympus Mountain, the house of ancient Greek Gods.

61 Classic Rooms 6 Superior Side Sea View Rooms

8 Superior Sea View R