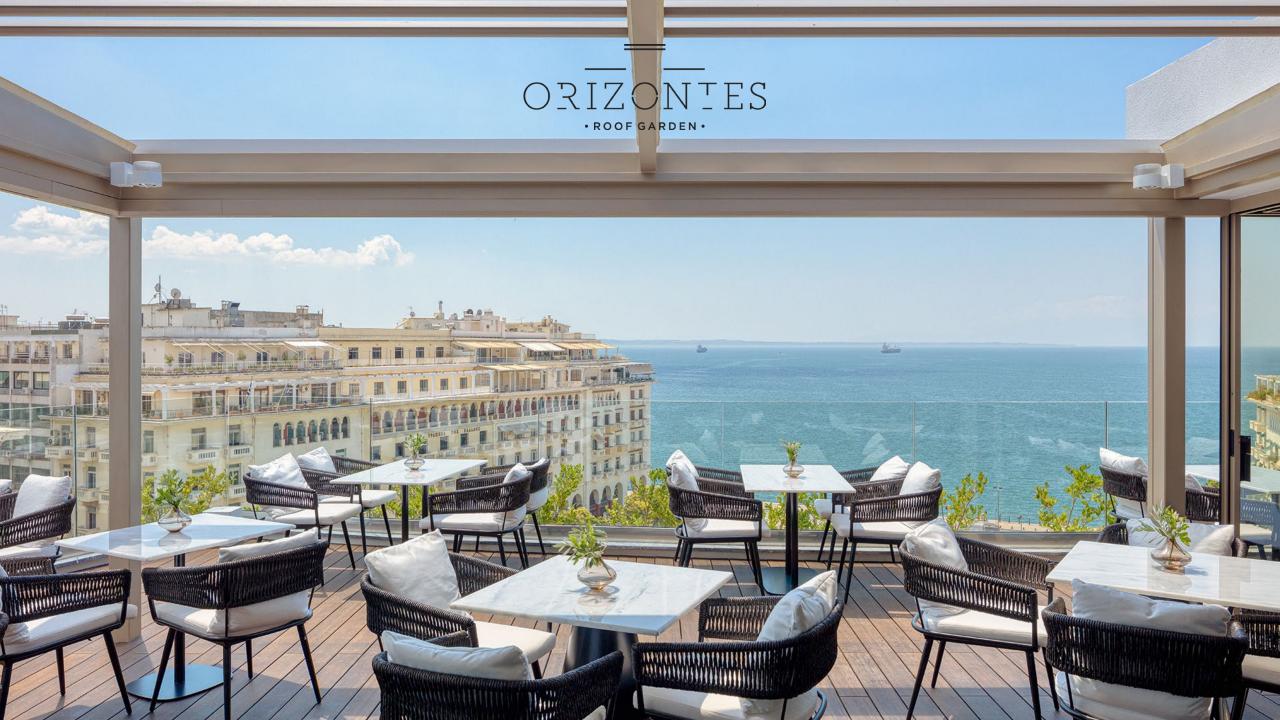

## **Outdoor Pool**

Swim under the Sky

Located on the top floor of the hotel, the Electra Palace Thessaloniki outdoor pool is an oasis with a magnificent view. Open throughout the summer, surrounded by comfortable sunbeds and serviced by the Orizontes bar and restaurant, it is the ideal spot to relax and catch some sun even if you are here on a business trip, and, of course, to lose yourself in the endless sparkling blues of the summer sea.