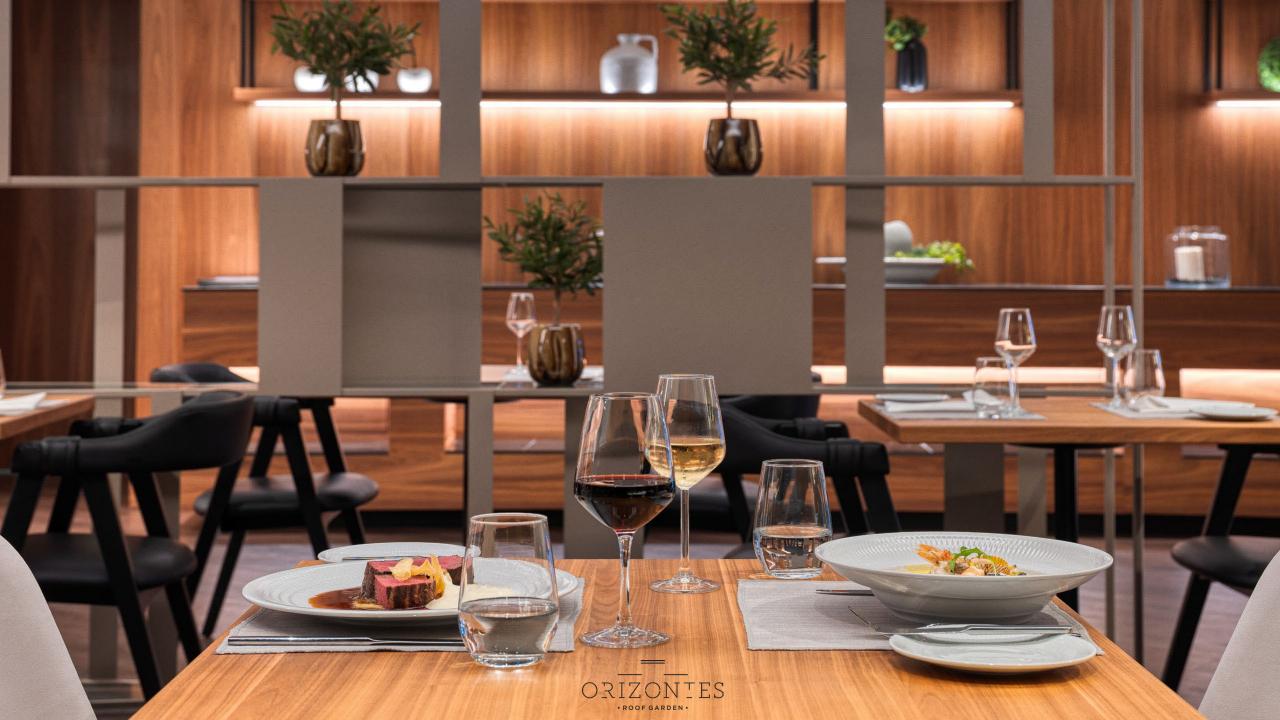

## **Outdoor Pool**

Swim under the Sky

Located on the top floor of the hotel, the Electra Palace Thessaloniki outdoor pool is an oasis with a magnificent view. Open throughout the summer, surrounded by comfortable sunbeds and serviced by the Orizontes bar and restaurant, it is the ideal spot to relax and catch some sun even if you are here on a business trip, and, of course, to lose yourself in the endless sparkling blues of the summer sea.