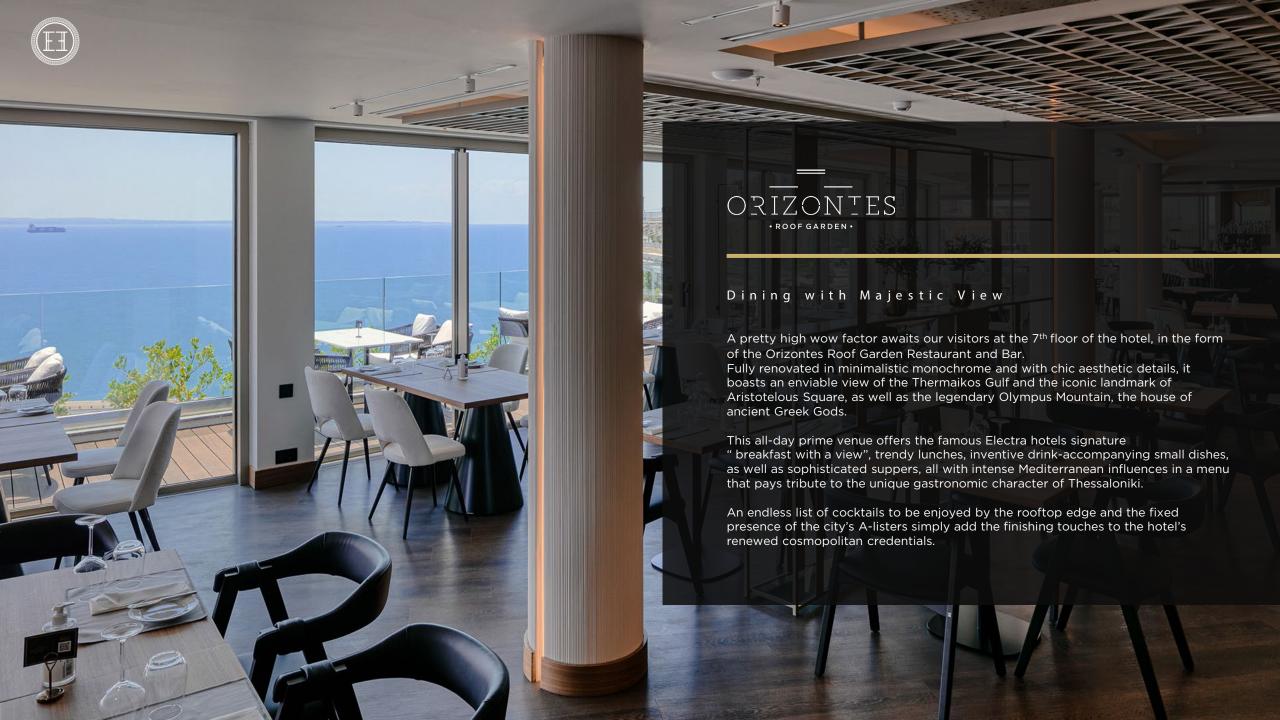

## **Outdoor Pool**

Swim under the Sky

Located on the top floor of the hotel, the Electra Palace Thessaloniki outdoor pool is an oasis with a magnificent view. Open throughout the summer, surrounded by comfortable sunbeds and serviced by the Orizontes bar and restaurant, it is the ideal spot to relax and catch some sun even if you are here on a business trip, and, of course, to lose yourself in the endless sparkling blues of the summer sea.