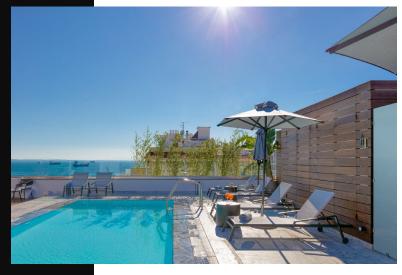

## **Outdoor Pool**

Swim under the Sky

Located on the top floor of the hotel, the Electra Palace Thessaloniki outdoor pool is an oasis with a magnificent view. Open throughout the summer, surrounded by comfortable sunbeds and serviced by the Orizontes bar and restaurant, it is the ideal spot to relax and catch some sun even if you are here on a business trip, and, of course, to lose yourself in the endless sparkling blues of the summer sea.