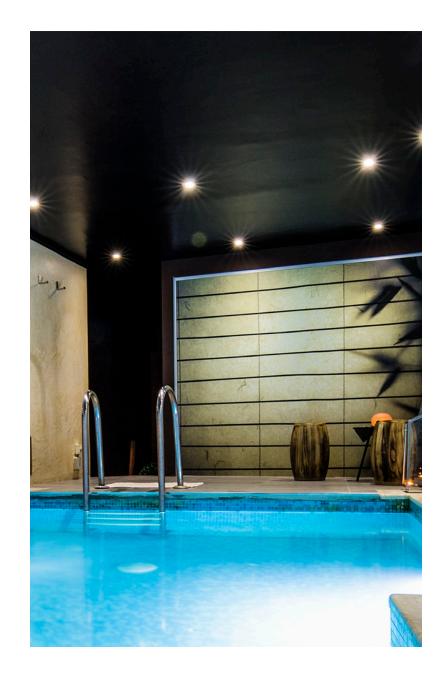

#### Spa & Fitness

Featuring an indoor heated pool, a guests' fitness center, steam bath, a sauna and a Jacuzzi, the wellness centre at our Thessaloniki hotel is ideal for unwinding after a busy day, or energizing yourself in preparation for one. Here you will also find experienced therapists that can offer you soothing and rejuvenating services, such as massages, reflexology treatments and facials.