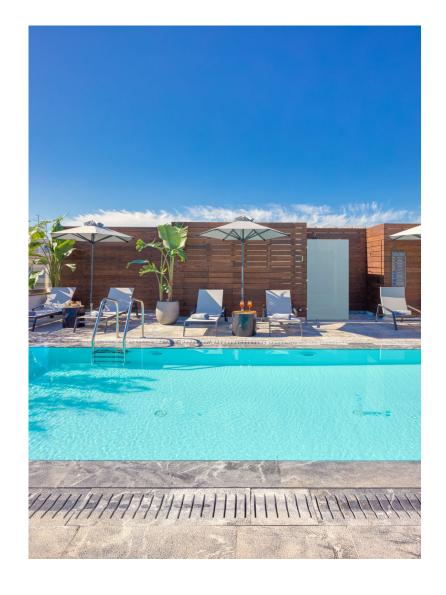

## **Outdoor Pool**

Swim under the Sky

Located on the top floor of the hotel, the Electra Palace Thessaloniki outdoor pool is an oasis with a magnificent view. Open throughout the summer, surrounded by comfortable sunbeds and serviced by the Orizontes bar and restaurant, it is the ideal spot to relax and catch some sun even if you are here on a business trip, and, of course, to lose yourself in the endless sparkling blues of the summer sea.