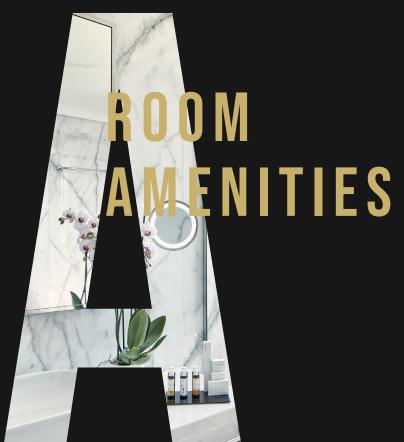

## **Rooms & Amenities**

#### EXPLORE 138 ROOMS

All Rooms and Suites have their own unique aesthetic and style, with smart televisions, fast Wi-fi connections, efficient air conditioning and sound insulation so that you can fully enjoy your stay. Finally, all our bathrooms include complimentary cosmetic products from the world-famous Greek brand, Korres. Most rooms have magnificent views of the Thermaikos Gulf and the iconic landmark of Aristotelous Square, as well as the legendary Olympus Mountain, the house of ancient Greek Gods.

Nespresso Machine (depending on room type)

Coffee / Tea making facilities

Mini-Bar

Hairdryer

Magnifying Mirror in the bathrooms

Iron & Ironing Board (upon request)

Bathrobes & Slippers