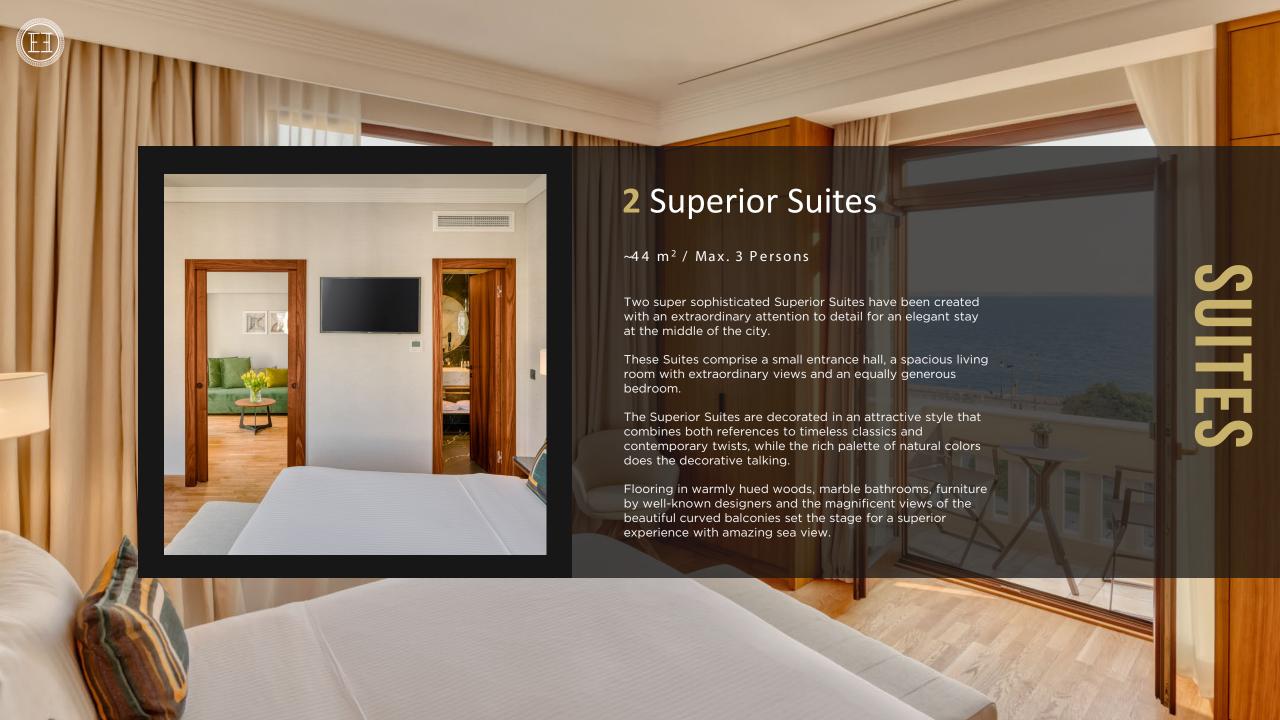

61 Classic Rooms 6 Superior Side Sea View Rooms

8 Superior Sea View Rooms 18 Premium Side Sea View Rooms

25 Premium Sea View Rooms 5 Executive Side Sea View Rooms

6 Executive Sea View Rooms 5 Junior Suites 2 Superior Suites

2 Executive Suites 10 Family Rooms

Free Wi-Fi / High Speed

Air Conditioning / Individually Controlled

Flat Screen Smart TV / Satellite

Closet

**Electronic Safe** 

Direct Dial Telephone / Wake-up call

Writing Desk