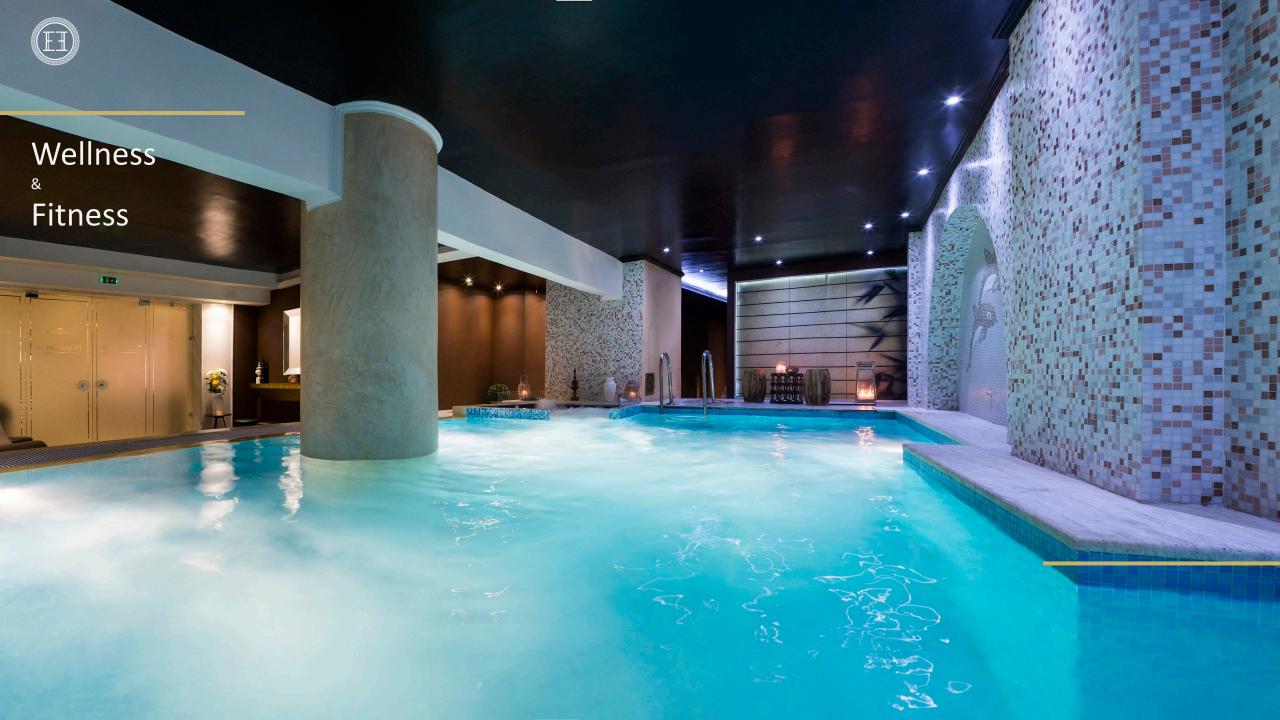

#### Spa & Fitness

Featuring an indoor heated pool, a guests' fitness center, steam bath, a sauna and a Jacuzzi, the wellness centre at our Thessaloniki hotel is ideal for unwinding after a busy day, or energizing yourself in preparation for one. Here you will also find experienced therapists that can offer you soothing and rejuvenating services, such as massages, reflexology treatments and facials.