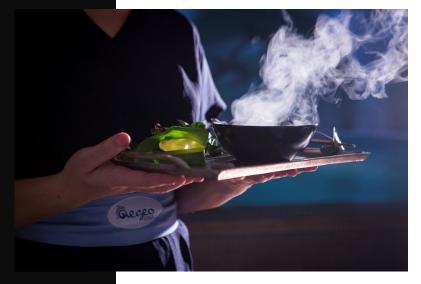

#### Spa & Fitness

Featuring an indoor heated pool, a guests' fitness center, steam bath, a sauna and a Jacuzzi, the wellness centre at our Thessaloniki hotel is ideal for unwinding after a busy day, or energizing yourself in preparation for one. Here you will also find experienced therapists that can offer you soothing and rejuvenating services, such as massages, reflexology treatments and facials.