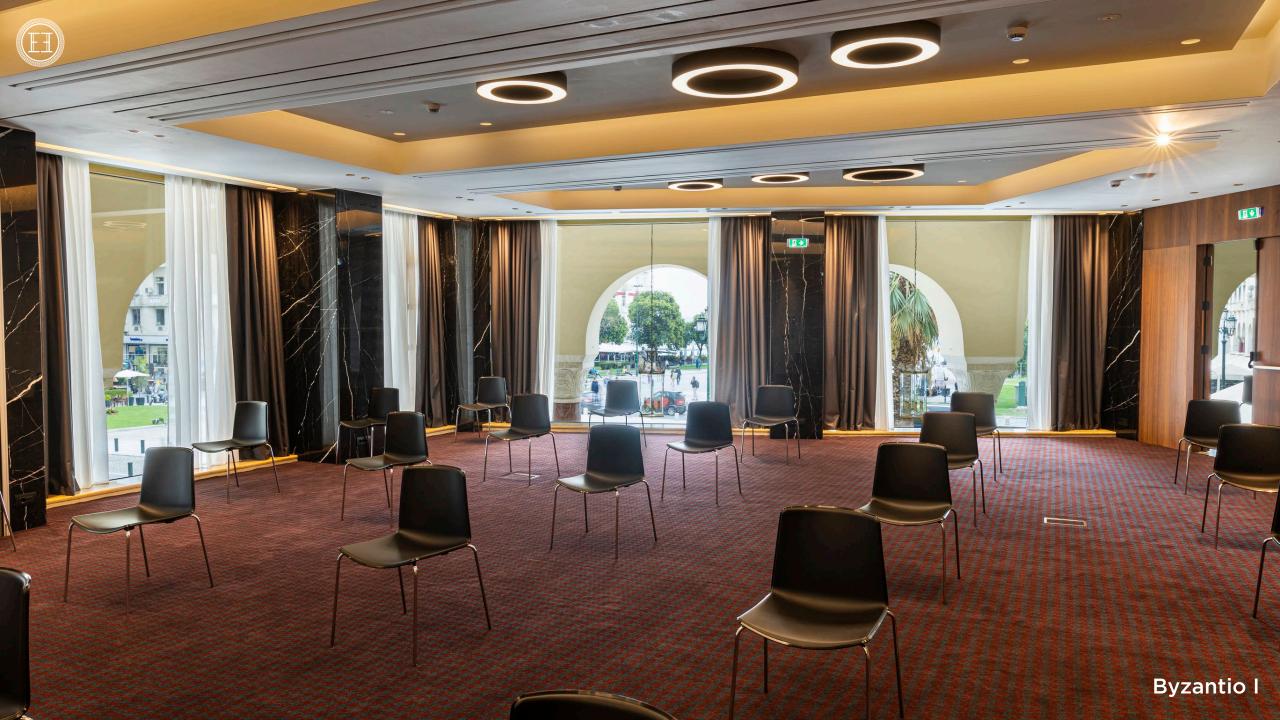

## Meetings & Events

#### EXPLORE

6 different conference rooms each with its own style, can host meetings or events with furniture and equipment that can be arranged in any way (in a semi-circle, a circle, a horseshoe shape etc). All of them are fully equipped with audiovisual equipment and a fast Wi-Fi connection.

- Makedonia I
- Makedonia II
- Byzantio I
- Byzantio II
- Olympiada
- Foyer