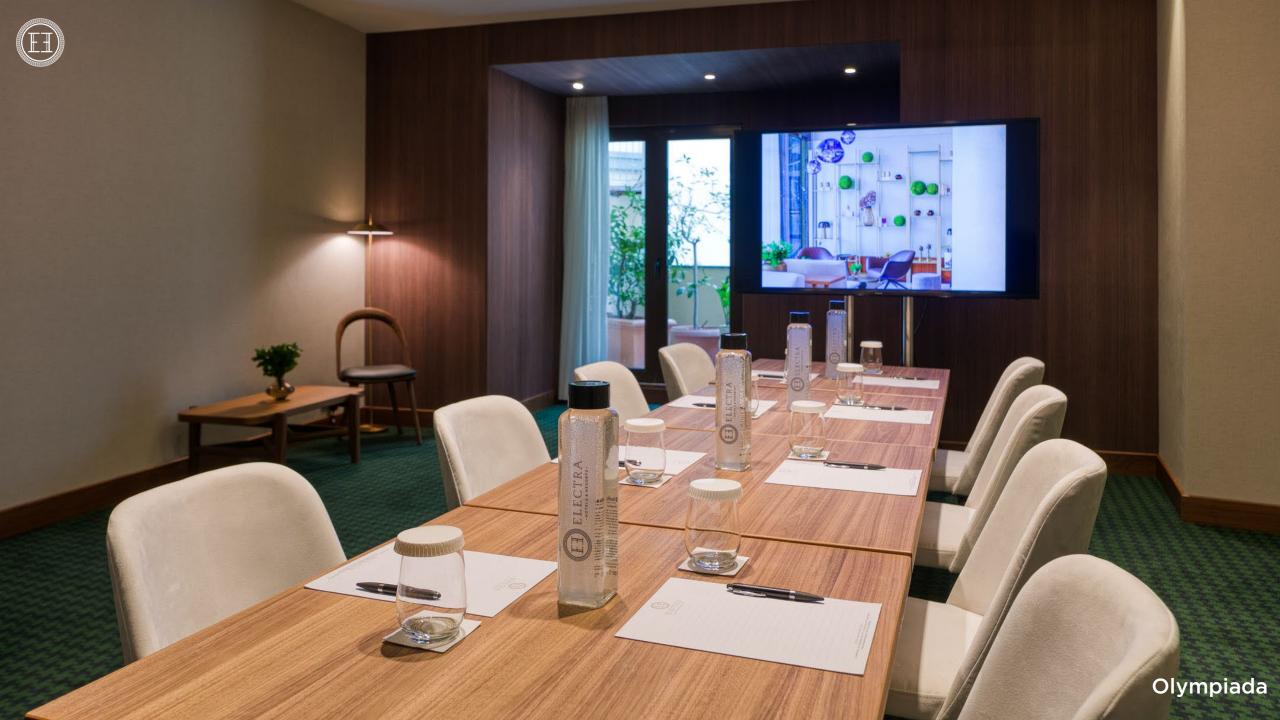

## Meetings & Events

#### EXPLORE

6 different conference rooms each with its own style, can host meetings or events with furniture and equipment that can be arranged in any way (in a semi-circle, a circle, a horseshoe shape etc). All of them are fully equipped with audiovisual equipment and a fast Wi-Fi connection.

- Makedonia I
- Makedonia II
- Byzantio I
- Byzantio II
- Olympiada
- Foyer